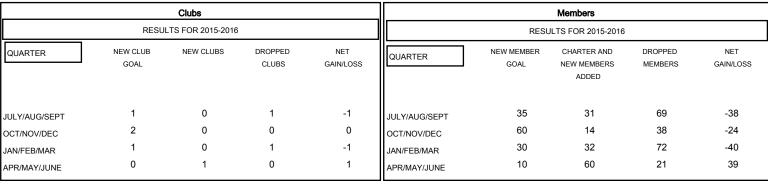

## MONTHLY MEMBERSHIP PROGRESS REPORT

#### District 4 C2

Results as of: 5/31/2016

# GMT: Gary Wong LOCATION CALIFORNIA GMT CA 1



### GOALS AND ACTUAL NEW CLUBS CUMULATIVE



#### GOALS AND ACTUAL MEMBERS CUMULATIVE



| ■-   | CURRENT YEAR GOALS FOR NEW |
|------|----------------------------|
| иЕМВ | ERS                        |

- CURRENT YEAR ACTUAL MEMBERS

- ▲ - LAST YEAR ACTUAL MEMBERS

| DROPPED CLUBS: 2 |     |
|------------------|-----|
| DROPPED MEMBERS  |     |
| DECEASED         | 23  |
| CLUB CANCELLED   | 0   |
| OTHER            | 176 |
| TOTAL            | 199 |

| 38 CLUBS OF 58 ADDED 1 OR MORE NEW MEMBERS | GENDER DISTRIBU<br>MALE<br>FEMALE | <u>1,072 (71.47%)</u><br>428 (28.53%) |     |
|--------------------------------------------|-----------------------------------|---------------------------------------|-----|
| CLICK HERE FOR HEALTH ASSESSMENT DATA      | FAMILY UNIT MEMBERS               |