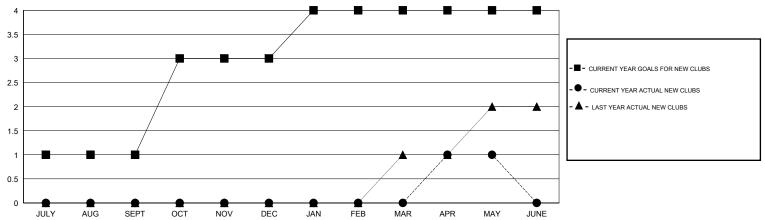

## MONTHLY MEMBERSHIP PROGRESS REPORT

#### District 4 C2

Results as of: 5/31/2016

# GMT: Gary Wong LOCATION CALIFORNIA GMT CA 1



### GOALS AND ACTUAL NEW CLUBS CUMULATIVE



#### GOALS AND ACTUAL MEMBERS CUMULATIVE



| ■-   | CURRENT YEAR GOALS FOR NEW |
|------|----------------------------|
| иЕМВ | ERS                        |

- CURRENT YEAR ACTUAL MEMBERS

- ▲ - LAST YEAR ACTUAL MEMBERS

| DROPPED CLUBS: 2 |     |
|------------------|-----|
| DROPPED MEMBERS  |     |
| DECEASED         | 23  |
| CLUB CANCELLED   | 0   |
| OTHER            | 176 |
| TOTAL            | 199 |

| 38 CLUBS OF 58 ADDED 1 OR MORE NEW MEMBERS | GENDER DISTRIBU<br>MALE<br>FEMALE | <u>1,072 (71.47%)</u><br>428 (28.53%) |     |
|--------------------------------------------|-----------------------------------|---------------------------------------|-----|
| CLICK HERE FOR HEALTH ASSESSMENT DATA      | FAMILY UNIT MEMBERS               |                                       | 235 |