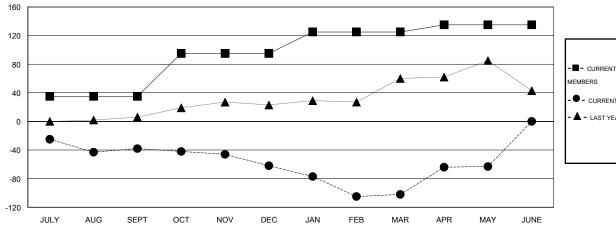

#### GOALS AND ACTUAL MEMBERS CUMULATIVE

| ■-   | CURRENT YEAR GOALS FOR NEW |
|------|----------------------------|
| иЕМВ | ERS                        |

- CURRENT YEAR ACTUAL MEMBERS

- ▲ - LAST YEAR ACTUAL MEMBERS